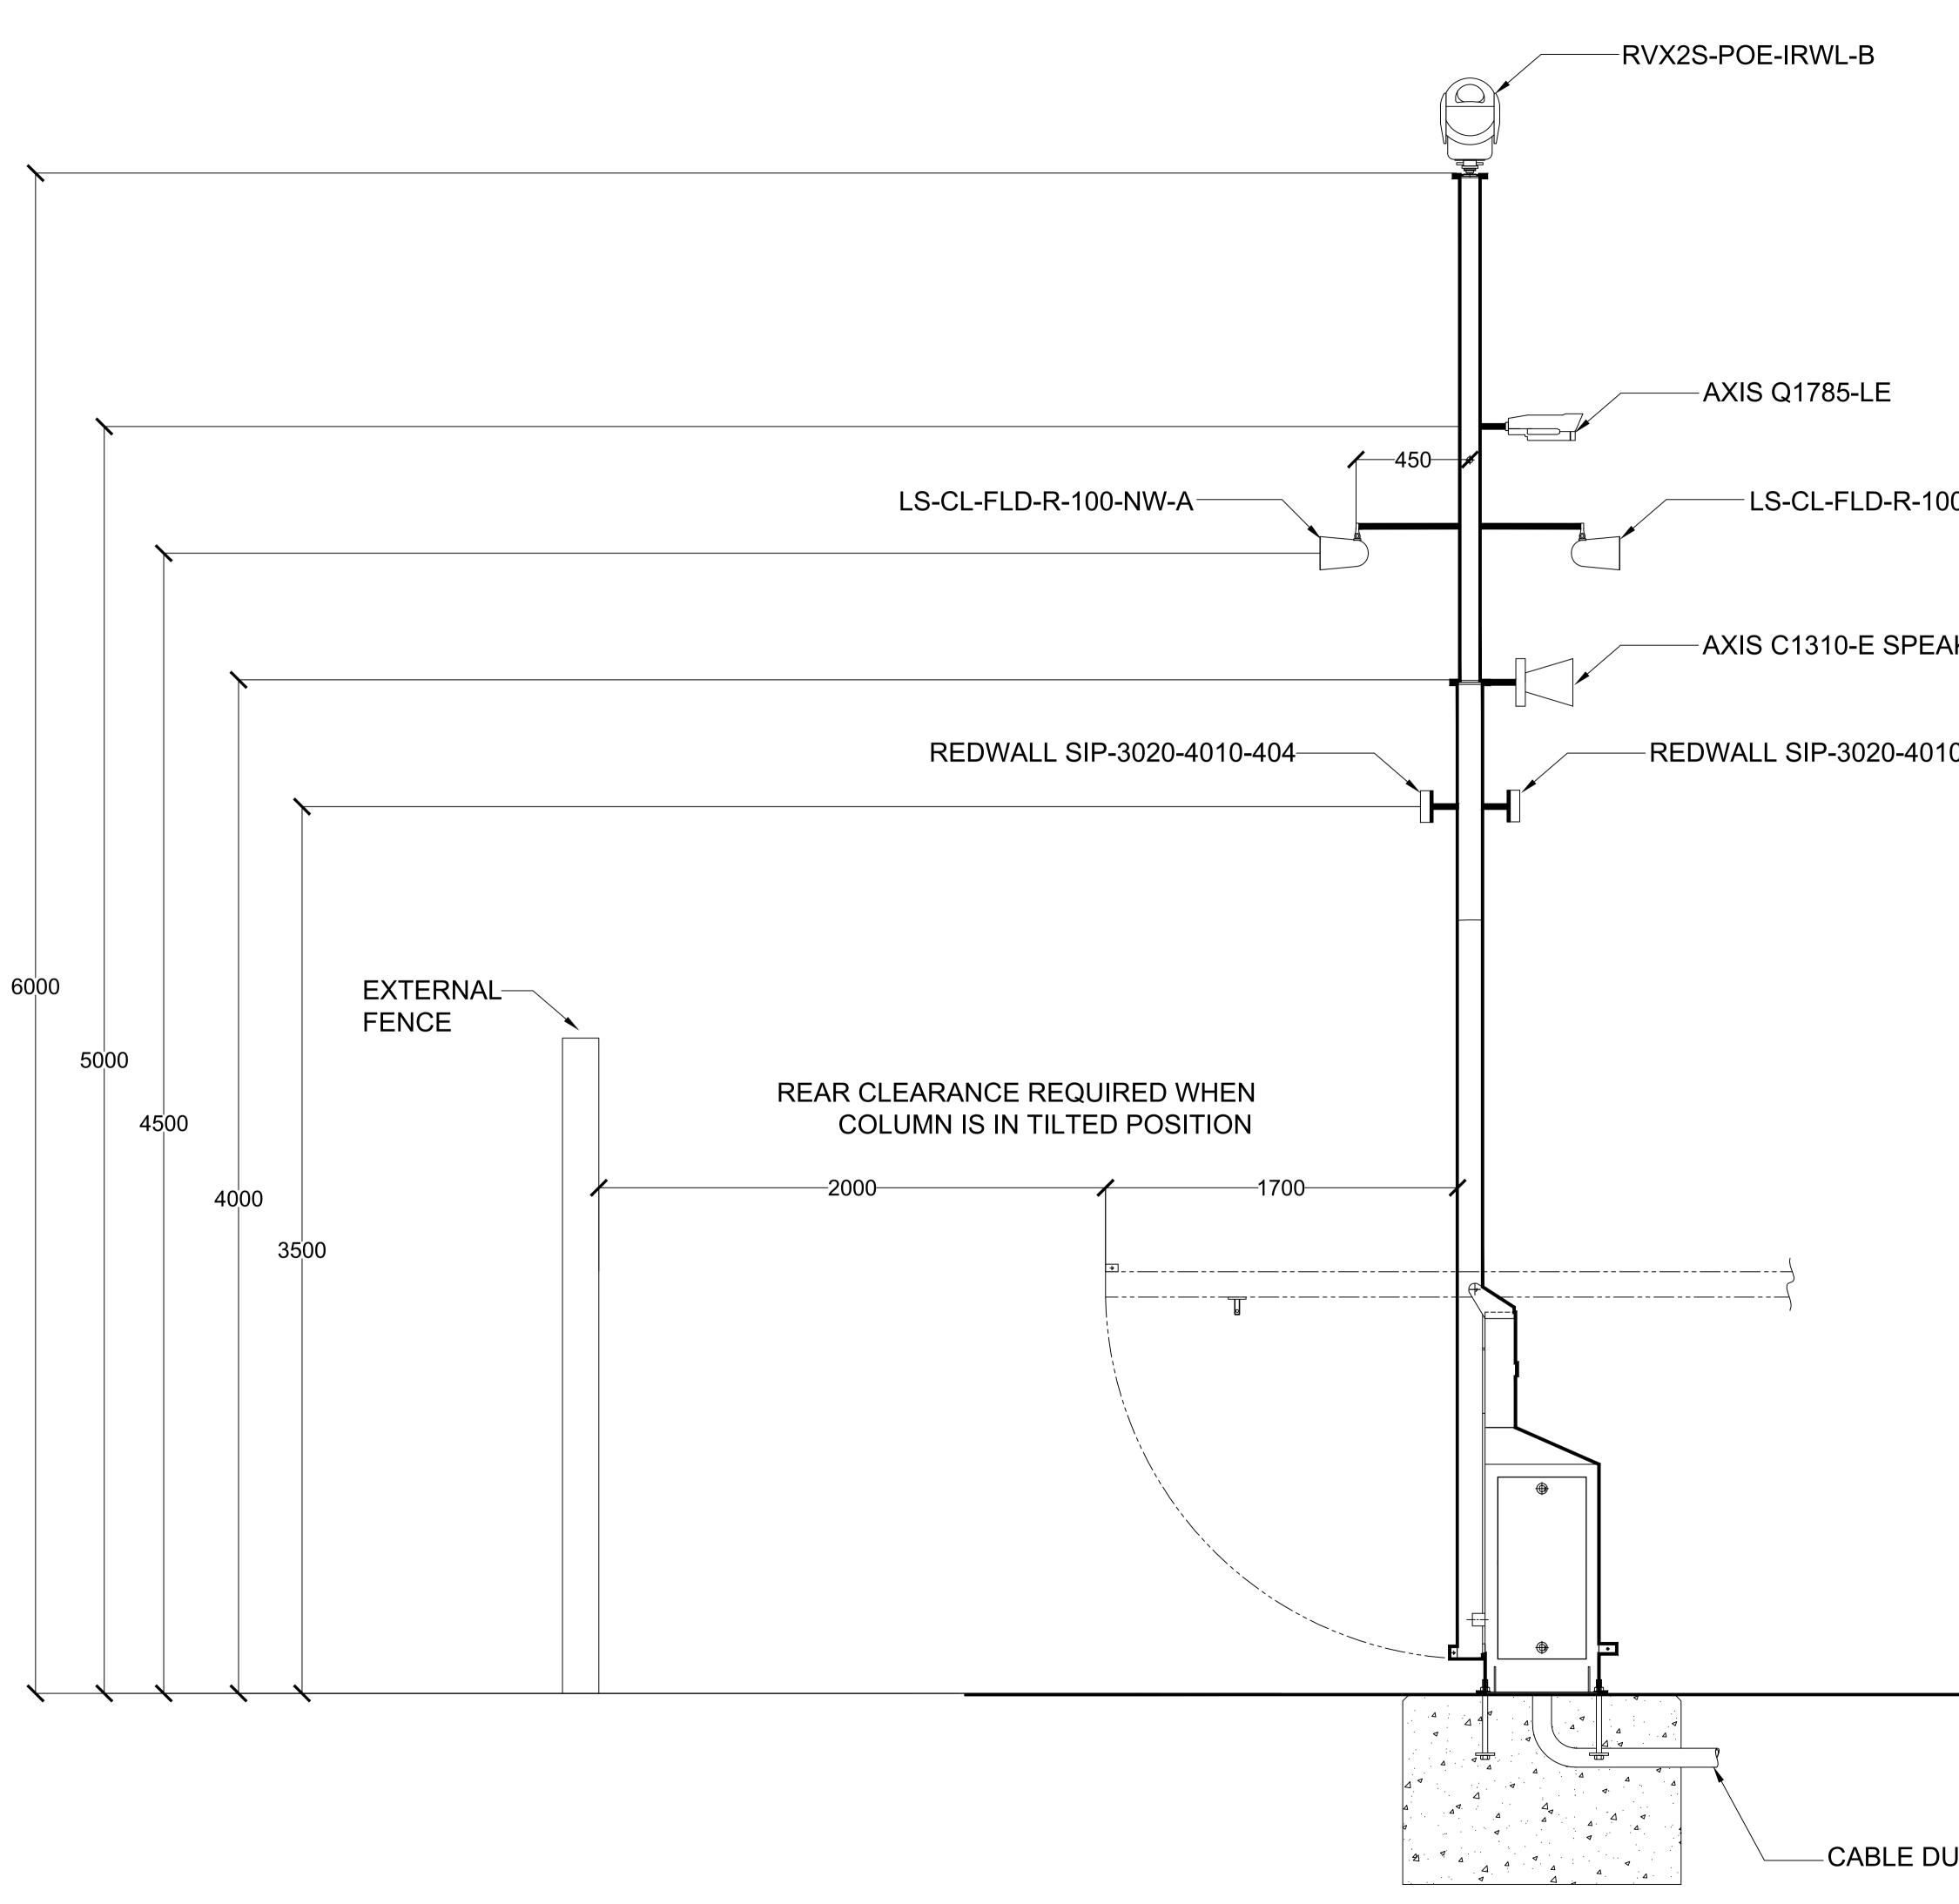

|         | <section-header><text><text><text><section-header></section-header></text></text></text></section-header> |                                                                                    |             |              |                      |
|---------|-----------------------------------------------------------------------------------------------------------|------------------------------------------------------------------------------------|-------------|--------------|----------------------|
| 00-NW-A |                                                                                                           |                                                                                    |             |              |                      |
| AKER    |                                                                                                           |                                                                                    |             |              |                      |
| 0-404   |                                                                                                           |                                                                                    |             |              |                      |
|         |                                                                                                           |                                                                                    |             |              |                      |
|         | 5                                                                                                         |                                                                                    |             |              |                      |
|         | 4<br>3<br>2                                                                                               |                                                                                    |             |              |                      |
|         | 1<br>REV                                                                                                  | AMENDMENTS                                                                         | DRN         | APP          | DATE                 |
|         | C:\Blocks\Libaray of LOGOS\RHT logo.JPG                                                                   |                                                                                    |             |              |                      |
|         | Site: WPD Dwg. Altron Pole With Cabinet Title: AW1697 Detail                                              |                                                                                    |             |              |                      |
|         |                                                                                                           |                                                                                    |             |              |                      |
|         | SHEET<br>Drawn By<br>SR                                                                                   | 1         of         1           DATE         SC,           26/09/2023         NT; |             | PERSIZE      | REV<br>1.0           |
| JCT     | Do r<br>0mm 10mr<br><br>Original \$                                                                       |                                                                                    | ving. Check | all dimensio | ons on site<br>100mm |